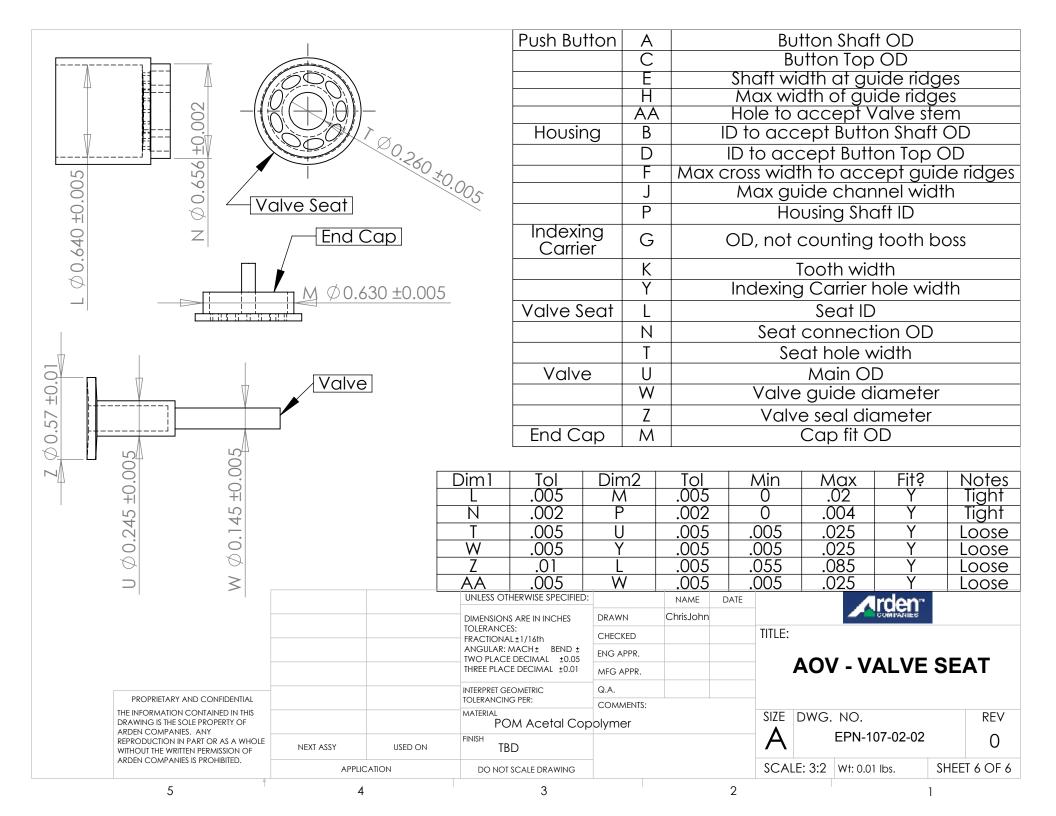

|            |                                                                                           |                                    |                                      | UNLESS OTHERWISE SPECIFIED:                                                                        |           | NAME  | DATE      |            | Arden"        |       |          |  |
|------------|-------------------------------------------------------------------------------------------|------------------------------------|--------------------------------------|----------------------------------------------------------------------------------------------------|-----------|-------|-----------|------------|---------------|-------|----------|--|
|            |                                                                                           |                                    |                                      | DIMENSIONS ARE IN INCHES TOLERANCES: FRACTIONAL±1/16th ANGULAR: MACH± BEND± TWO PLACE DECIMAL±0.05 | DRAWN     | Hogan |           |            |               |       |          |  |
|            |                                                                                           |                                    |                                      |                                                                                                    | CHECKED   |       |           | TITLE:     |               |       |          |  |
|            |                                                                                           |                                    |                                      |                                                                                                    | ENG APPR. |       |           |            | 0 ! - \/ - !  |       |          |  |
|            |                                                                                           | TURES DI ACE DECIMALI I COM        | MFG APPR.                            |                                                                                                    |           | Air   | Oasis vai | Valve Unit |               |       |          |  |
|            | DDODDIETA DV. AND CONFIDENTIAL                                                            |                                    | INTERPRET GEOMETRIC TOLERANCING PER: |                                                                                                    | Q.A.      |       |           |            |               |       |          |  |
|            | PROPRIETARY AND CONFIDENTIAL                                                              |                                    |                                      | TOLERANCING PER:                                                                                   | COMMENTS: |       |           |            |               |       |          |  |
|            | THE INFORMATION CONTAINED IN THIS DRAWING IS THE SOLE PROPERTY OF                         |                                    |                                      | MATERIAL                                                                                           |           |       |           | SIZE DWC   | G. NO.        |       | REV      |  |
| REF<br>WIT | ARDEN COMPANIES. ANY REPRODUCTION IN PART OR AS A WHOLE WITHOUT THE WRITTEN PERMISSION OF | NEXT ASSY                          | USED ON                              | FINISH                                                                                             |           |       |           | Α          | EPN-107-02-02 |       | 0        |  |
|            | ARDEN COMPANIES IS PROHIBITED.                                                            | PANIES IS PROHIBITED.  APPLICATION |                                      | DO NOT SCALE DRAWING                                                                               |           |       |           | SCALE: 1:1 | Wt: Ibs.      | SHEET | T 1 OF 6 |  |
|            | A                                                                                         |                                    |                                      |                                                                                                    |           |       |           |            |               |       |          |  |

4 3

SECTION B-B CLOSED VALVE SCALE 2: 1

SECTION C-C FIRST CLICK SCALE 2:1

|                                  |                                                                                                |           |         | UNLESS OTHERWISE SPECIFIED:    |           | NAME  | DATE |            | <b>⊿</b> rden"   |      |          |
|----------------------------------|------------------------------------------------------------------------------------------------|-----------|---------|--------------------------------|-----------|-------|------|------------|------------------|------|----------|
|                                  |                                                                                                |           |         | TOLERANCES:  FRACTIONAL±1/16th | DRAWN     | Hogan |      |            |                  |      |          |
|                                  |                                                                                                |           |         |                                | CHECKED   |       |      | TITLE:     |                  |      |          |
|                                  |                                                                                                |           |         |                                | ENG APPR. |       |      |            | Oasis Valve Unit |      |          |
|                                  |                                                                                                |           |         | TUREE BLACE REQUAL TO 01       | MFG APPR. |       |      | Air        | ve Unit          |      |          |
| THE IN<br>DRAW<br>ARDEN<br>REPRO | DDODDIET LOV LUD OOVEDELIT.                                                                    |           |         | INTERPRET GEOMETRIC            | Q.A.      |       |      |            |                  |      |          |
|                                  | PROPRIETARY AND CONFIDENTIAL THE INFORMATION CONTAINED IN THIS DRAWING IS THE SOLE PROPERTY OF |           |         | TOLERANCING PER:  MATERIAL     | COMMENTS: |       |      | SIZE DWG   | G. NO.           |      | REV      |
|                                  | RDEN COMPANIES. ANY PRODUCTION IN PART OR AS A WHOLE ITHOUT THE WRITTEN PERMISSION OF          | NEXT ASSY | USED ON | FINISH                         |           |       |      | Α          | EPN-107-02-0     |      | 0        |
| ARDEN (                          | ARDEN COMPANIES IS PROHIBITED.                                                                 | APPLI     | CATION  | DO NOT SCALE DRAWING           |           |       |      | SCALE: 1:1 | Wt: lbs.         | SHEE | T 2 OF 6 |
|                                  | 5                                                                                              | 2         |         | 3                              |           |       | 2    |            |                  | 1    |          |

SECTION D-D OPEN VALVE SCALE 2: 1

SECTION E-E SECOND CLICK SCALE 2: 1

|                         |                                                                                           | OO/ (LE Z : 1 |                   |                                                                             |           |       |      |            |                |      |           |
|-------------------------|-------------------------------------------------------------------------------------------|---------------|-------------------|-----------------------------------------------------------------------------|-----------|-------|------|------------|----------------|------|-----------|
|                         |                                                                                           |               |                   | UNLESS OTHERWISE SPECIFIED:                                                 |           | NAME  | DATE |            | Arden          |      |           |
|                         |                                                                                           |               |                   | DIMENSIONS ARE IN INCHES                                                    | DRAWN     | Hogan |      |            | 8              |      |           |
|                         |                                                                                           |               |                   | TOLERANCES: FRACTIONAL±1/16th ANGULAR: MACH± BEND ± TWO PLACE DECIMAL ±0.05 | CHECKED   |       |      | TITLE:     |                |      |           |
|                         |                                                                                           |               |                   |                                                                             | ENG APPR. |       |      |            | 0 1 1/1 11 1/1 |      |           |
|                         |                                                                                           |               | THREE PLACE DECIN |                                                                             | MFG APPR. |       |      | Air        | Oasis Va       | Jnit |           |
|                         | DDODDITT DV AND GOVEDENTAL                                                                |               |                   | INTERPRET GEOMETRIC<br>TOLERANCING PER:                                     | Q.A.      |       |      |            |                |      |           |
|                         | PROPRIETARY AND CONFIDENTIAL                                                              |               |                   |                                                                             | COMMENTS: |       |      |            |                |      |           |
|                         | THE INFORMATION CONTAINED IN THIS DRAWING IS THE SOLE PROPERTY OF                         |               |                   | MATERIAL                                                                    |           |       |      | SIZE DWG   | G. NO.         |      | REV       |
| ARDEN<br>REPRO<br>WITHO | ARDEN COMPANIES. ANY REPRODUCTION IN PART OR AS A WHOLE WITHOUT THE WRITTEN PERMISSION OF | NEXT ASSY     | USED ON           | FINISH                                                                      |           |       |      | Α          | EPN-107-02-0   |      | 0         |
|                         | ARDEN COMPANIES IS PROHIBITED.                                                            | APPL          | ICATION           | DO NOT SCALE DRAWING                                                        | -         |       |      | SCALE: 1:1 | Wt: lbs.       | SHE  | ET 3 OF 6 |
| 5                       |                                                                                           | 4             | 4                 | 3                                                                           | '         |       | 2    |            | 1              |      |           |

PROPRIETARY AND CONFIDENTIAL

THE INFORMATION CONTAINED IN THIS DRAWING IS THE SOLE PROPERTY OF ARDEN COMPANIES. ANY REPRODUCTION IN PART OR AS A WHOLE WITHOUT THE WRITTEN PERMISSION OF ARDEN COMPANIES IS PROHIBITED.

|          |                   |                           | Default/QTY |
|----------|-------------------|---------------------------|-------------|
| ITEM NO. | PART NUMBER       | DESCRIPTION               | <u>.</u>    |
| 1        | EPN-107-02-603-02 | AOV - RUBBER SEAL         | 1           |
| 2        | EPN-107-02-604-02 | AOV - PUSH BUTTON         | 1           |
| 3        | EPN-107-02-601-02 | AOV - VALVE SEAT          | 1           |
| 4        | EPN-107-02-602-02 | AOV - INDEXING CARRIER    | 1           |
| 5        | EPN-107-02-605-02 | AOV - VALVE               | 1           |
| 6        | EPN-107-02-606-02 | AOV - END CAP/SPRING SEAT | 1           |
| 7        | EPN-107-02-607-02 | AOV - HOUSING             | 1           |
| 8        | EPN-107-02-901-00 | AOV - SPRING              | 1           |

REV

SHEET 4 OF 6

|             |                                               |                  | UNLESS OTHERWISE SPECIFIED:                    |           | NAME  | DATE |        | ⊿rden*        |            |           |        |  |  |
|-------------|-----------------------------------------------|------------------|------------------------------------------------|-----------|-------|------|--------|---------------|------------|-----------|--------|--|--|
|             |                                               |                  | TOLERANCES:                                    | DRAWN     | Hogan |      | TITLE: |               |            |           |        |  |  |
| L           |                                               |                  |                                                | CHECKED   |       |      |        |               |            |           |        |  |  |
| ANG         | ANGULAR: MACH± BEND ± TWO PLACE DECIMAL ±0.05 | ENG APPR.        |                                                |           |       |      | • 4    |               |            |           |        |  |  |
|             |                                               |                  | THREE PLACE DECIMAL ±0.01  INTERPRET GEOMETRIC | MFG APPR. |       |      |        | Air (         | Oasis Valv | aive Unit |        |  |  |
| H           |                                               |                  |                                                | Q.A.      |       |      |        |               |            |           |        |  |  |
|             |                                               | TOLERANCING PER: | IOLERANCING PER:                               | COMMENTS: |       |      |        |               |            |           |        |  |  |
|             |                                               |                  | MATERIAL                                       |           |       |      | SIZE   | DWG. NO.      |            |           |        |  |  |
|             | NEXT ASSY                                     | USED ON          | FINISH                                         |           |       |      | Α      | EPN-107-02-02 |            |           | 0      |  |  |
| APPLICATION |                                               | CATION           | DO NOT SCALE DRAWING                           | -         |       |      | SCAI   | LE: 1:1       | Wt: Ibs.   | SHEE      | Г 4 OF |  |  |
|             |                                               |                  | 2                                              |           |       | 2    |        |               |            | 1         |        |  |  |