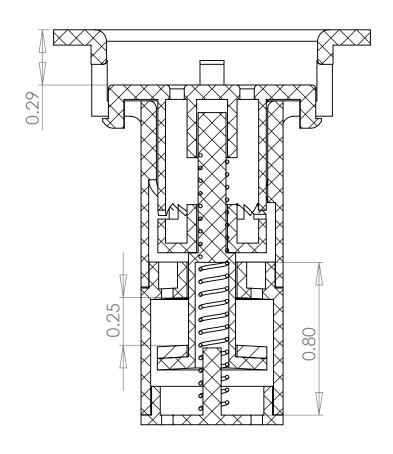

4 3

SECTION B-B CLOSED VALVE SCALE 2: 1

SECTION C-C FIRST CLICK SCALE 2:1

|                                  |                                                                                                |           |         | UNLESS OTHERWISE SPECIFIED:    |           | NAME  | DATE |            | <b>⊿</b> rden"   |      |          |
|----------------------------------|------------------------------------------------------------------------------------------------|-----------|---------|--------------------------------|-----------|-------|------|------------|------------------|------|----------|
|                                  |                                                                                                |           |         | TOLERANCES:  FRACTIONAL±1/16th | DRAWN     | Hogan |      |            |                  |      |          |
|                                  |                                                                                                |           |         |                                | CHECKED   |       |      | TITLE:     |                  |      |          |
|                                  |                                                                                                |           |         |                                | ENG APPR. |       |      |            | Oasis Valve Unit |      |          |
|                                  |                                                                                                |           |         | TUREE BLACE REQUAL TO 01       | MFG APPR. |       |      | Air        | ve Unit          |      |          |
| THE IN<br>DRAW<br>ARDEN<br>REPRO | DDODDIET LOV LUD OOVEDELIT.                                                                    |           |         | INTERPRET GEOMETRIC            | Q.A.      |       |      |            |                  |      |          |
|                                  | PROPRIETARY AND CONFIDENTIAL THE INFORMATION CONTAINED IN THIS DRAWING IS THE SOLE PROPERTY OF |           |         | TOLERANCING PER:  MATERIAL     | COMMENTS: |       |      | SIZE DWG   | G. NO.           |      | REV      |
|                                  | RDEN COMPANIES. ANY PRODUCTION IN PART OR AS A WHOLE ITHOUT THE WRITTEN PERMISSION OF          | NEXT ASSY | USED ON | FINISH                         |           |       |      | Α          | EPN-107-02-0     |      | 0        |
| ARDEN (                          | ARDEN COMPANIES IS PROHIBITED.                                                                 | APPLI     | CATION  | DO NOT SCALE DRAWING           |           |       |      | SCALE: 1:1 | Wt: lbs.         | SHEE | T 2 OF 6 |
|                                  | 5                                                                                              | 2         |         | 3                              |           |       | 2    |            |                  | 1    |          |