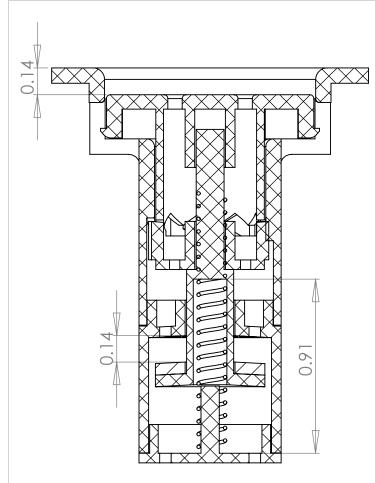

4 3

SECTION B-B CLOSED VALVE SCALE 2: 1

SECTION C-C FIRST CLICK SCALE 2:1

|                                  |                                                                                                |           |         | UNLESS OTHERWISE SPECIFIED:    |           | NAME  | DATE |            | <b>⊿</b> rden"   |      |          |
|----------------------------------|------------------------------------------------------------------------------------------------|-----------|---------|--------------------------------|-----------|-------|------|------------|------------------|------|----------|
|                                  |                                                                                                |           |         | TOLERANCES:  FRACTIONAL±1/16th | DRAWN     | Hogan |      |            |                  |      |          |
|                                  |                                                                                                |           |         |                                | CHECKED   |       |      | TITLE:     |                  |      |          |
|                                  |                                                                                                |           |         |                                | ENG APPR. |       |      |            | Oasis Valve Unit |      |          |
|                                  |                                                                                                |           |         | TUREE BLACE REQUAL TO 01       | MFG APPR. |       |      | Air        | ve Unit          |      |          |
| THE IN<br>DRAW<br>ARDEN<br>REPRO | DDODDIET LOV LUD OOVEDELIT.                                                                    |           |         | INTERPRET GEOMETRIC            | Q.A.      |       |      |            |                  |      |          |
|                                  | PROPRIETARY AND CONFIDENTIAL THE INFORMATION CONTAINED IN THIS DRAWING IS THE SOLE PROPERTY OF |           |         | TOLERANCING PER:  MATERIAL     | COMMENTS: |       |      | SIZE DWG   | G. NO.           |      | REV      |
|                                  | RDEN COMPANIES. ANY PRODUCTION IN PART OR AS A WHOLE ITHOUT THE WRITTEN PERMISSION OF          | NEXT ASSY | USED ON | FINISH                         |           |       |      | Α          | EPN-107-02-0     |      | 0        |
| ARDEN (                          | ARDEN COMPANIES IS PROHIBITED.                                                                 | APPLI     | CATION  | DO NOT SCALE DRAWING           |           |       |      | SCALE: 1:1 | Wt: lbs.         | SHEE | T 2 OF 6 |
|                                  | 5                                                                                              | 2         |         | 3                              |           |       | 2    |            |                  | 1    |          |