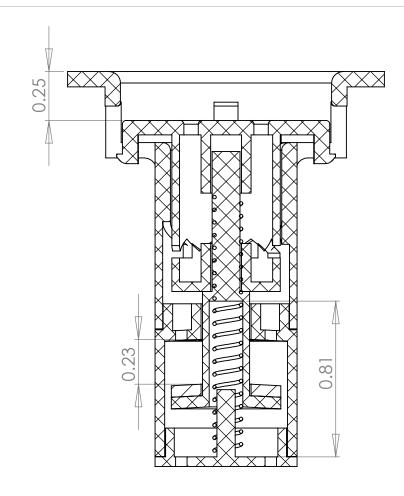

SECTION D-D OPEN VALVE SCALE 2: 1

SECTION E-E SECOND CLICK SCALE 2: 1

|                         |                                                                                           | OO/ (LE Z : 1 |                   |                                                                             |           |       |      |            |                |      |           |
|-------------------------|-------------------------------------------------------------------------------------------|---------------|-------------------|-----------------------------------------------------------------------------|-----------|-------|------|------------|----------------|------|-----------|
|                         |                                                                                           |               |                   | UNLESS OTHERWISE SPECIFIED:                                                 |           | NAME  | DATE |            | Arden          |      |           |
|                         |                                                                                           |               |                   | DIMENSIONS ARE IN INCHES                                                    | DRAWN     | Hogan |      |            | 8              |      |           |
|                         |                                                                                           |               |                   | TOLERANCES: FRACTIONAL±1/16th ANGULAR: MACH± BEND ± TWO PLACE DECIMAL ±0.05 | CHECKED   |       |      | TITLE:     |                |      |           |
|                         |                                                                                           |               |                   |                                                                             | ENG APPR. |       |      |            | 0 1 1/1 11 1/1 |      |           |
|                         |                                                                                           |               | THREE PLACE DECIN |                                                                             | MFG APPR. |       |      | Air        | Oasis Va       | Jnit |           |
|                         | DDODDITT DV AND GOVEDENTAL                                                                |               |                   | INTERPRET GEOMETRIC<br>TOLERANCING PER:                                     | Q.A.      |       |      |            |                |      |           |
|                         | PROPRIETARY AND CONFIDENTIAL                                                              |               |                   |                                                                             | COMMENTS: |       |      |            |                |      |           |
|                         | THE INFORMATION CONTAINED IN THIS DRAWING IS THE SOLE PROPERTY OF                         |               |                   | MATERIAL                                                                    |           |       |      | SIZE DWG   | G. NO.         |      | REV       |
| ARDEN<br>REPRO<br>WITHO | ARDEN COMPANIES. ANY REPRODUCTION IN PART OR AS A WHOLE WITHOUT THE WRITTEN PERMISSION OF | NEXT ASSY     | USED ON           | FINISH                                                                      |           |       |      | Α          | EPN-107-02-0   |      | 0         |
|                         | ARDEN COMPANIES IS PROHIBITED.                                                            | APPL          | ICATION           | DO NOT SCALE DRAWING                                                        | -         |       |      | SCALE: 1:1 | Wt: lbs.       | SHE  | ET 3 OF 6 |
| 5                       |                                                                                           | 4             | 4                 | 3                                                                           | '         |       | 2    |            | 1              |      |           |