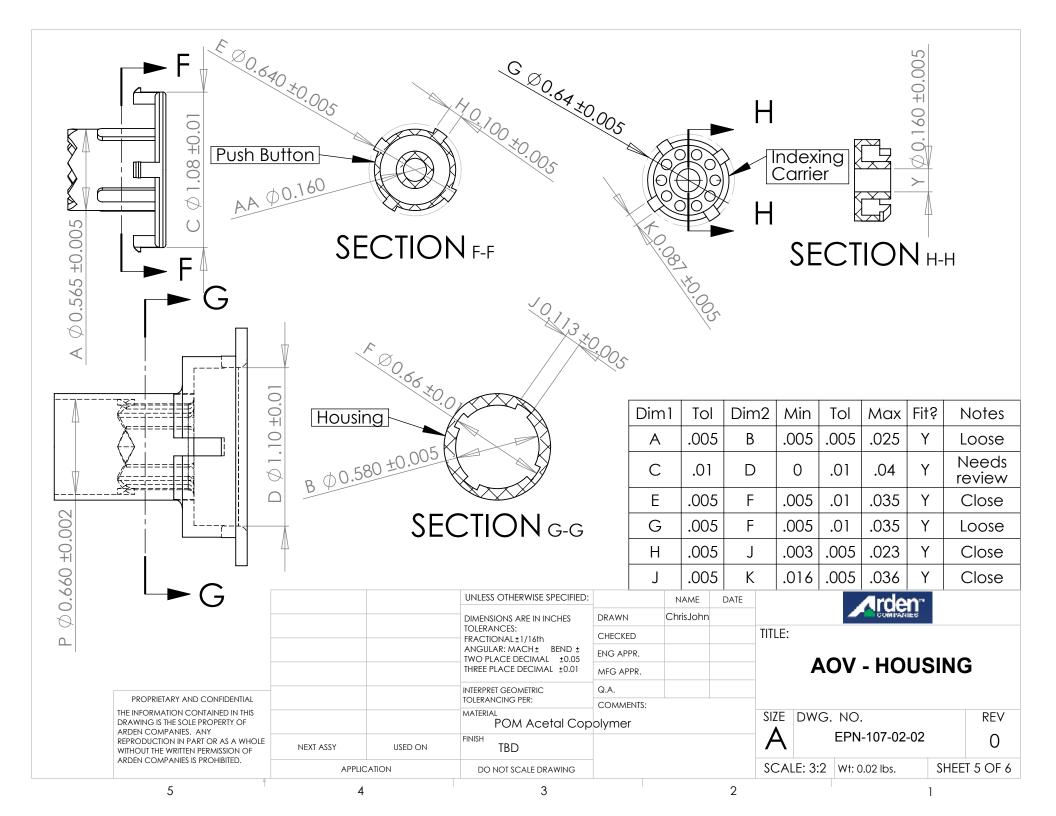

|            |                                                                                           |                                    |                                      | UNLESS OTHERWISE SPECIFIED:                                                                        |           | NAME  | DATE      |            | Arden"        |       |          |  |
|------------|-------------------------------------------------------------------------------------------|------------------------------------|--------------------------------------|----------------------------------------------------------------------------------------------------|-----------|-------|-----------|------------|---------------|-------|----------|--|
|            |                                                                                           |                                    |                                      | DIMENSIONS ARE IN INCHES TOLERANCES: FRACTIONAL±1/16th ANGULAR: MACH± BEND± TWO PLACE DECIMAL±0.05 | DRAWN     | Hogan |           |            |               |       |          |  |
|            |                                                                                           |                                    |                                      |                                                                                                    | CHECKED   |       |           | TITLE:     |               |       |          |  |
|            |                                                                                           |                                    |                                      |                                                                                                    | ENG APPR. |       |           |            | 0 ! - \/ - !  |       |          |  |
|            |                                                                                           | TURES DI ACE DECIMALI I COM        | MFG APPR.                            |                                                                                                    |           | Air   | Oasis vai | Valve Unit |               |       |          |  |
|            | DDODDIETA DV. AND CONFIDENTIAL                                                            |                                    | INTERPRET GEOMETRIC TOLERANCING PER: |                                                                                                    | Q.A.      |       |           |            |               |       |          |  |
|            | PROPRIETARY AND CONFIDENTIAL                                                              |                                    |                                      | TOLERANCING PER:                                                                                   | COMMENTS: |       |           |            |               |       |          |  |
|            | THE INFORMATION CONTAINED IN THIS DRAWING IS THE SOLE PROPERTY OF                         |                                    |                                      | MATERIAL                                                                                           |           |       |           | SIZE DWC   | G. NO.        |       | REV      |  |
| REF<br>WIT | ARDEN COMPANIES. ANY REPRODUCTION IN PART OR AS A WHOLE WITHOUT THE WRITTEN PERMISSION OF | NEXT ASSY                          | USED ON                              | FINISH                                                                                             |           |       |           | Α          | EPN-107-02-02 |       | 0        |  |
|            | ARDEN COMPANIES IS PROHIBITED.                                                            | PANIES IS PROHIBITED.  APPLICATION |                                      | DO NOT SCALE DRAWING                                                                               |           |       |           | SCALE: 1:1 | Wt: Ibs.      | SHEET | T 1 OF 6 |  |
|            | A                                                                                         |                                    |                                      |                                                                                                    |           |       |           |            |               |       |          |  |

4 3

SECTION B-B CLOSED VALVE SCALE 2: 1

SECTION C-C FIRST CLICK SCALE 2:1

|                                  |                                                                                                |           |         | UNLESS OTHERWISE SPECIFIED:    |           | NAME  | DATE |            | <b>⊿</b> rden"   |      |          |
|----------------------------------|------------------------------------------------------------------------------------------------|-----------|---------|--------------------------------|-----------|-------|------|------------|------------------|------|----------|
|                                  |                                                                                                |           |         | TOLERANCES:  FRACTIONAL±1/16th | DRAWN     | Hogan |      |            |                  |      |          |
|                                  |                                                                                                |           |         |                                | CHECKED   |       |      | TITLE:     |                  |      |          |
|                                  |                                                                                                |           |         |                                | ENG APPR. |       |      |            | Oasis Valve Unit |      |          |
|                                  |                                                                                                |           |         | TUREE BLACE REQUAL TO 01       | MFG APPR. |       |      | Air        | ve Unit          |      |          |
| THE IN<br>DRAW<br>ARDEN<br>REPRO | DDODDIET LOV LUD OOVEDELIT.                                                                    |           |         | INTERPRET GEOMETRIC            | Q.A.      |       |      |            |                  |      |          |
|                                  | PROPRIETARY AND CONFIDENTIAL THE INFORMATION CONTAINED IN THIS DRAWING IS THE SOLE PROPERTY OF |           |         | TOLERANCING PER:  MATERIAL     | COMMENTS: |       |      | SIZE DWG   | G. NO.           |      | REV      |
|                                  | RDEN COMPANIES. ANY PRODUCTION IN PART OR AS A WHOLE ITHOUT THE WRITTEN PERMISSION OF          | NEXT ASSY | USED ON | FINISH                         |           |       |      | Α          | EPN-107-02-0     |      | 0        |
| ARDEN (                          | ARDEN COMPANIES IS PROHIBITED.                                                                 | APPLI     | CATION  | DO NOT SCALE DRAWING           |           |       |      | SCALE: 1:1 | Wt: lbs.         | SHEE | T 2 OF 6 |
|                                  | 5                                                                                              | 2         |         | 3                              |           |       | 2    |            |                  | 1    |          |

SECTION D-D OPEN VALVE SCALE 2: 1

SECTION E-E SECOND CLICK SCALE 2: 1

|                         |                                                                                           | OO/ (LE Z : 1 |                   |                                                                             |           |       |      |            |                |      |           |
|-------------------------|-------------------------------------------------------------------------------------------|---------------|-------------------|-----------------------------------------------------------------------------|-----------|-------|------|------------|----------------|------|-----------|
|                         |                                                                                           |               |                   | UNLESS OTHERWISE SPECIFIED:                                                 |           | NAME  | DATE |            | Arden          |      |           |
|                         |                                                                                           |               |                   | DIMENSIONS ARE IN INCHES                                                    | DRAWN     | Hogan |      |            | 8              |      |           |
|                         |                                                                                           |               |                   | TOLERANCES: FRACTIONAL±1/16th ANGULAR: MACH± BEND ± TWO PLACE DECIMAL ±0.05 | CHECKED   |       |      | TITLE:     |                |      |           |
|                         |                                                                                           |               |                   |                                                                             | ENG APPR. |       |      |            | 0 1 1/1 11 1/1 |      |           |
|                         |                                                                                           |               | THREE PLACE DECIN |                                                                             | MFG APPR. |       |      | Air        | Oasis Va       | Jnit |           |
|                         | DDODDITT DV AND GOVEDENTAL                                                                |               |                   | INTERPRET GEOMETRIC<br>TOLERANCING PER:                                     | Q.A.      |       |      |            |                |      |           |
|                         | PROPRIETARY AND CONFIDENTIAL                                                              |               |                   |                                                                             | COMMENTS: |       |      |            |                |      |           |
|                         | THE INFORMATION CONTAINED IN THIS DRAWING IS THE SOLE PROPERTY OF                         |               |                   | MATERIAL                                                                    |           |       |      | SIZE DWG   | G. NO.         |      | REV       |
| ARDEN<br>REPRO<br>WITHO | ARDEN COMPANIES. ANY REPRODUCTION IN PART OR AS A WHOLE WITHOUT THE WRITTEN PERMISSION OF | NEXT ASSY     | USED ON           | FINISH                                                                      |           |       |      | Α          | EPN-107-02-0   |      | 0         |
|                         | ARDEN COMPANIES IS PROHIBITED.                                                            | APPL          | ICATION           | DO NOT SCALE DRAWING                                                        | -         |       |      | SCALE: 1:1 | Wt: lbs.       | SHE  | ET 3 OF 6 |
| 5                       |                                                                                           | 4             | 4                 | 3                                                                           | '         |       | 2    |            | 1              |      |           |

PROPRIETARY AND CONFIDENTIAL

THE INFORMATION CONTAINED IN THIS DRAWING IS THE SOLE PROPERTY OF ARDEN COMPANIES. ANY REPRODUCTION IN PART OR AS A WHOLE WITHOUT THE WRITTEN PERMISSION OF ARDEN COMPANIES IS PROHIBITED.

|          |                   |                           | Default/QTY |
|----------|-------------------|---------------------------|-------------|
| ITEM NO. | PART NUMBER       | DESCRIPTION               | <u>.</u>    |
| 1        | EPN-107-02-603-02 | AOV - RUBBER SEAL         | 1           |
| 2        | EPN-107-02-604-02 | AOV - PUSH BUTTON         | 1           |
| 3        | EPN-107-02-601-02 | AOV - VALVE SEAT          | 1           |
| 4        | EPN-107-02-602-02 | AOV - INDEXING CARRIER    | 1           |
| 5        | EPN-107-02-605-02 | AOV - VALVE               | 1           |
| 6        | EPN-107-02-606-02 | AOV - END CAP/SPRING SEAT | 1           |
| 7        | EPN-107-02-607-02 | AOV - HOUSING             | 1           |
| 8        | EPN-107-02-901-00 | AOV - SPRING              | 1           |

REV

SHEET 4 OF 6

|             |                                               |                  | UNLESS OTHERWISE SPECIFIED:                    |           | NAME  | DATE |        | ⊿rden*        |            |           |        |  |  |
|-------------|-----------------------------------------------|------------------|------------------------------------------------|-----------|-------|------|--------|---------------|------------|-----------|--------|--|--|
|             |                                               |                  | TOLERANCES:                                    | DRAWN     | Hogan |      | TITLE: |               |            |           |        |  |  |
| L           |                                               |                  |                                                | CHECKED   |       |      |        |               |            |           |        |  |  |
| ANG         | ANGULAR: MACH± BEND ± TWO PLACE DECIMAL ±0.05 | ENG APPR.        |                                                |           |       |      | • 4    |               |            |           |        |  |  |
|             |                                               |                  | THREE PLACE DECIMAL ±0.01  INTERPRET GEOMETRIC | MFG APPR. |       |      |        | Air (         | Oasis Valv | aive Unit |        |  |  |
| H           |                                               |                  |                                                | Q.A.      |       |      |        |               |            |           |        |  |  |
|             |                                               | TOLERANCING PER: | IOLERANCING PER:                               | COMMENTS: |       |      |        |               |            |           |        |  |  |
|             |                                               |                  | MATERIAL                                       |           |       |      | SIZE   | DWG. NO.      |            |           |        |  |  |
|             | NEXT ASSY                                     | USED ON          | FINISH                                         |           |       |      | Α      | EPN-107-02-02 |            |           | 0      |  |  |
| APPLICATION |                                               | CATION           | DO NOT SCALE DRAWING                           | -         |       |      | SCAI   | LE: 1:1       | Wt: Ibs.   | SHEE      | Г 4 OF |  |  |
|             |                                               |                  | 2                                              |           |       | 2    |        |               |            | 1         |        |  |  |