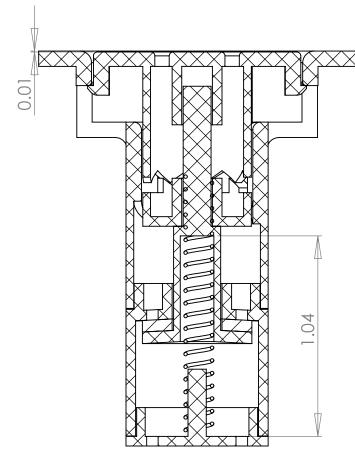

SECTION D-D OPEN VALVE SCALE 2: 1

SECTION E-E SECOND CLICK SCALE 2: 1

|                         |                                                                                           | OO/ (LE Z : 1 |                   |                                                                             |           |       |      |            |                |      |           |
|-------------------------|-------------------------------------------------------------------------------------------|---------------|-------------------|-----------------------------------------------------------------------------|-----------|-------|------|------------|----------------|------|-----------|
|                         |                                                                                           |               |                   | UNLESS OTHERWISE SPECIFIED:                                                 |           | NAME  | DATE |            | Arden          |      |           |
|                         |                                                                                           |               |                   | DIMENSIONS ARE IN INCHES                                                    | DRAWN     | Hogan |      |            | 8              |      |           |
|                         |                                                                                           |               |                   | TOLERANCES: FRACTIONAL±1/16th ANGULAR: MACH± BEND ± TWO PLACE DECIMAL ±0.05 | CHECKED   |       |      | TITLE:     |                |      |           |
|                         |                                                                                           |               |                   |                                                                             | ENG APPR. |       |      |            | 0 1 1/1 11 1/1 |      |           |
|                         |                                                                                           |               | THREE PLACE DECIN |                                                                             | MFG APPR. |       |      | Air        | Oasis Va       | Jnit |           |
|                         | DDODDITT DV AND GOVEDENTAL                                                                |               |                   | INTERPRET GEOMETRIC<br>TOLERANCING PER:                                     | Q.A.      |       |      |            |                |      |           |
|                         | PROPRIETARY AND CONFIDENTIAL                                                              |               |                   |                                                                             | COMMENTS: |       |      |            |                |      |           |
|                         | THE INFORMATION CONTAINED IN THIS DRAWING IS THE SOLE PROPERTY OF                         |               |                   | MATERIAL                                                                    |           |       |      | SIZE DWG   | G. NO.         |      | REV       |
| ARDEN<br>REPRO<br>WITHO | ARDEN COMPANIES. ANY REPRODUCTION IN PART OR AS A WHOLE WITHOUT THE WRITTEN PERMISSION OF | NEXT ASSY     | USED ON           | FINISH                                                                      |           |       |      | Α          | EPN-107-02-0   |      | 0         |
|                         | ARDEN COMPANIES IS PROHIBITED.                                                            | APPL          | ICATION           | DO NOT SCALE DRAWING                                                        | -         |       |      | SCALE: 1:1 | Wt: lbs.       | SHE  | ET 3 OF 6 |
| 5                       |                                                                                           | 4             | 4                 | 3                                                                           | '         |       | 2    |            | 1              |      |           |