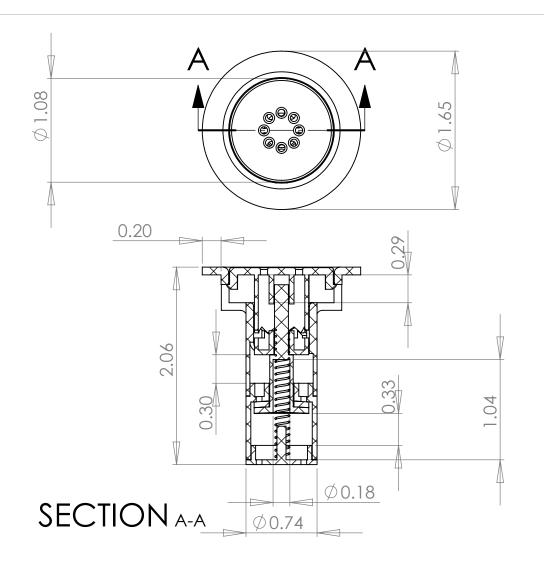

|            |                                                                                           |                                    |                                      | UNLESS OTHERWISE SPECIFIED:                                                                        |           | NAME  | DATE      |            | Arden"        |       |          |  |
|------------|-------------------------------------------------------------------------------------------|------------------------------------|--------------------------------------|----------------------------------------------------------------------------------------------------|-----------|-------|-----------|------------|---------------|-------|----------|--|
|            |                                                                                           |                                    |                                      | DIMENSIONS ARE IN INCHES TOLERANCES: FRACTIONAL±1/16th ANGULAR: MACH± BEND± TWO PLACE DECIMAL±0.05 | DRAWN     | Hogan |           |            |               |       |          |  |
|            |                                                                                           |                                    |                                      |                                                                                                    | CHECKED   |       |           | TITLE:     |               |       |          |  |
|            |                                                                                           |                                    |                                      |                                                                                                    | ENG APPR. |       |           |            | 0 ! - \/ - !  |       |          |  |
|            |                                                                                           | TURES DI ACE DECIMALI I COM        | MFG APPR.                            |                                                                                                    |           | Air   | Oasis vai | Valve Unit |               |       |          |  |
|            | DDODDIETA DV. AND CONFIDENTIAL                                                            |                                    | INTERPRET GEOMETRIC TOLERANCING PER: |                                                                                                    | Q.A.      |       |           |            |               |       |          |  |
|            | PROPRIETARY AND CONFIDENTIAL                                                              |                                    |                                      | TOLERANCING PER:                                                                                   | COMMENTS: |       |           |            |               |       |          |  |
|            | THE INFORMATION CONTAINED IN THIS DRAWING IS THE SOLE PROPERTY OF                         |                                    |                                      | MATERIAL                                                                                           |           |       |           | SIZE DWC   | G. NO.        |       | REV      |  |
| REF<br>WIT | ARDEN COMPANIES. ANY REPRODUCTION IN PART OR AS A WHOLE WITHOUT THE WRITTEN PERMISSION OF | NEXT ASSY                          | USED ON                              | FINISH                                                                                             |           |       |           | Α          | EPN-107-02-02 |       | 0        |  |
|            | ARDEN COMPANIES IS PROHIBITED.                                                            | PANIES IS PROHIBITED.  APPLICATION |                                      | DO NOT SCALE DRAWING                                                                               |           |       |           | SCALE: 1:1 | Wt: Ibs.      | SHEET | T 1 OF 6 |  |
|            | A                                                                                         |                                    |                                      |                                                                                                    |           |       |           |            |               |       |          |  |

|          |                   |                           | Default/QTY |
|----------|-------------------|---------------------------|-------------|
| ITEM NO. | PART NUMBER       | DESCRIPTION               | <u>.</u>    |
| 1        | EPN-107-02-603-02 | AOV - RUBBER SEAL         | 1           |
| 2        | EPN-107-02-604-02 | AOV - PUSH BUTTON         | 1           |
| 3        | EPN-107-02-601-02 | AOV - VALVE SEAT          | 1           |
| 4        | EPN-107-02-602-02 | AOV - INDEXING CARRIER    | 1           |
| 5        | EPN-107-02-605-02 | AOV - VALVE               | 1           |
| 6        | EPN-107-02-606-02 | AOV - END CAP/SPRING SEAT | 1           |
| 7        | EPN-107-02-607-02 | AOV - HOUSING             | 1           |
| 8        | EPN-107-02-901-00 | AOV - SPRING              | 1           |