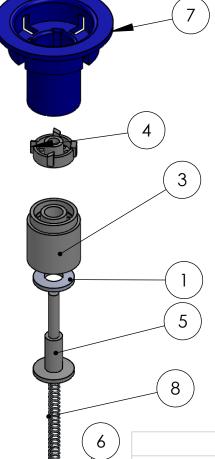

|          |                   |                           | Default/QTY |
|----------|-------------------|---------------------------|-------------|
| ITEM NO. | PART NUMBER       | DESCRIPTION               | <u>.</u>    |
| 1        | EPN-107-02-603-02 | AOV - RUBBER SEAL         | 1           |
| 2        | EPN-107-02-604-02 | AOV - PUSH BUTTON         | 1           |
| 3        | EPN-107-02-601-02 | AOV - VALVE SEAT          | 1           |
| 4        | EPN-107-02-602-02 | AOV - INDEXING CARRIER    | 1           |
| 5        | EPN-107-02-605-02 | AOV - VALVE               | 1           |
| 6        | EPN-107-02-606-02 | AOV - END CAP/SPRING SEAT | 1           |
| 7        | EPN-107-02-607-02 | AOV - HOUSING             | 1           |
| 8        | EPN-107-02-901-00 | AOV - SPRING              | 1           |