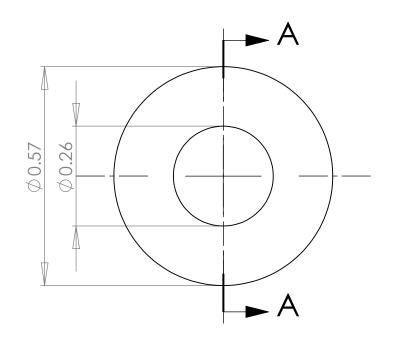

COMPANIES

TITLE:

**AOV - RUBBER SEAL** 

SIZE DWG. NO. EPN-107-02-603-02

SCALE: 4:1 Wt: 0.02 lbs. SHEET 1 OF 1

,

4

3