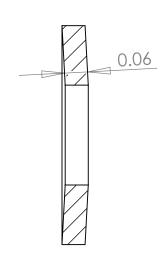

SECTION A-A

PROPRIETARY AND CONFIDENTIAL
THE INFORMATION CONTAINED IN THIS
DRAWING IS THE SOLE PROPERTY OF
ARDEN COMPANIES. ANY
REPRODUCTION IN PART OR AS A WHOLE
WITHOUT THE WRITTEN PERMISSION OF
ARDEN COMPANIES IS PROHIBITED.

COMPANIES

TITLE:

**AOV - RUBBER SEAL** 

SIZE DWG. NO. EPN-107-02-603-02

SCALE: 4:1 Wt: 0.02 lbs. SHEET 1 OF 1

,

4

3