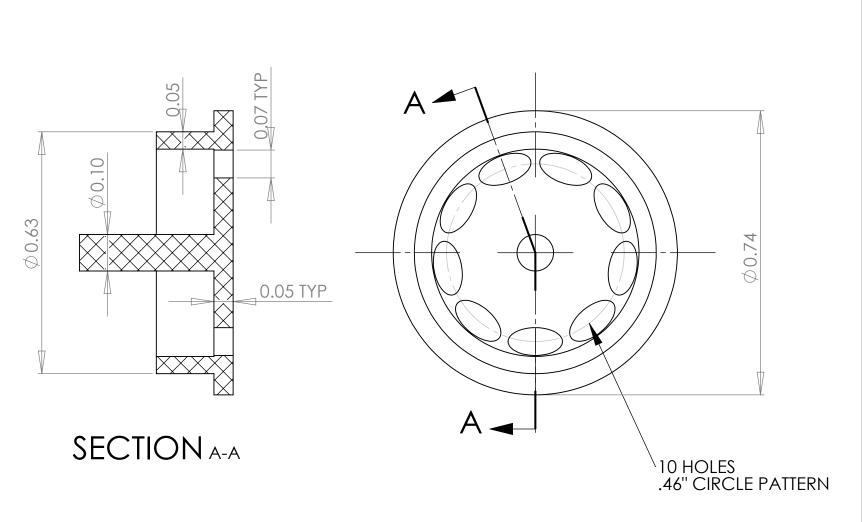

|             |         | TOLERANCES: FRACTIONAL±1/16th | _         | NAME      | DATE |                        |                            | <b>⊿</b> rden | IN . |          |
|-------------|---------|-------------------------------|-----------|-----------|------|------------------------|----------------------------|---------------|------|----------|
|             |         |                               | DRAWN     | ChrisJohn |      |                        |                            | COMPANIES     |      |          |
|             |         |                               | CHECKED   |           |      | TITLE:                 |                            |               |      |          |
|             |         |                               | ENG APPR. |           | _    | OV - END CAP/SPRING SE |                            |               |      |          |
|             |         |                               | MFG APPR. |           | A    |                        |                            |               |      |          |
|             |         |                               | Q.A.      |           |      |                        |                            |               |      |          |
|             |         |                               | COMMENTS: |           |      |                        |                            |               |      |          |
|             |         |                               |           |           |      | SIZE                   | DWG. NO.                   |               | REV  |          |
| NEXT ASSY   | USED ON | JSED ON TBD                   |           |           |      | Α                      | <b>A</b> EPN-107-02-606-02 |               |      | 0        |
| APPLICATION |         | DO NOT SCALE DRAWING          |           |           |      | SCA                    | LE: 4:1                    | Wt: 0.00 lbs. | SHEE | T 1 OF 1 |