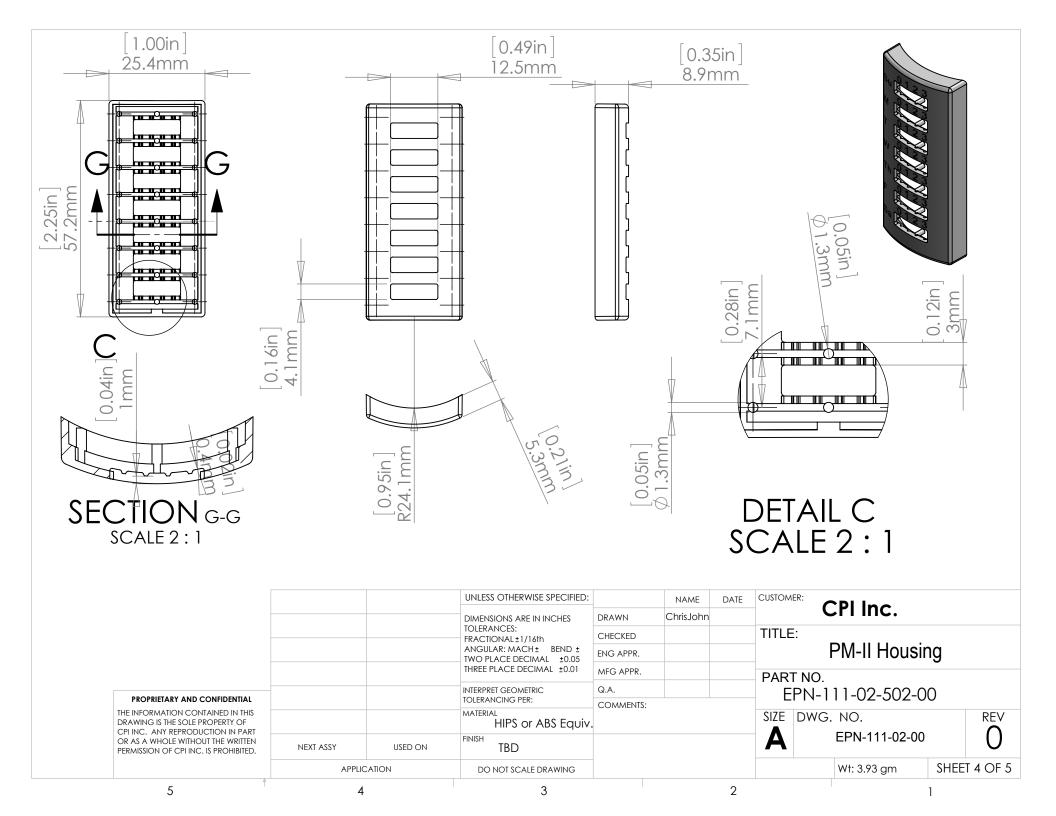

| APPLICATION |         | DO NOT SCALE DRAWING                                                                                                          |           |           |      |                        | Wt: 4.4620 gm SH                  |     | EET 2 OF 5 |  |
| 5                                                                                                                                                                                                        | 4           |         | 3                                                                                                                             |           | 2         |      | 1                      |                                   |     |            |  |