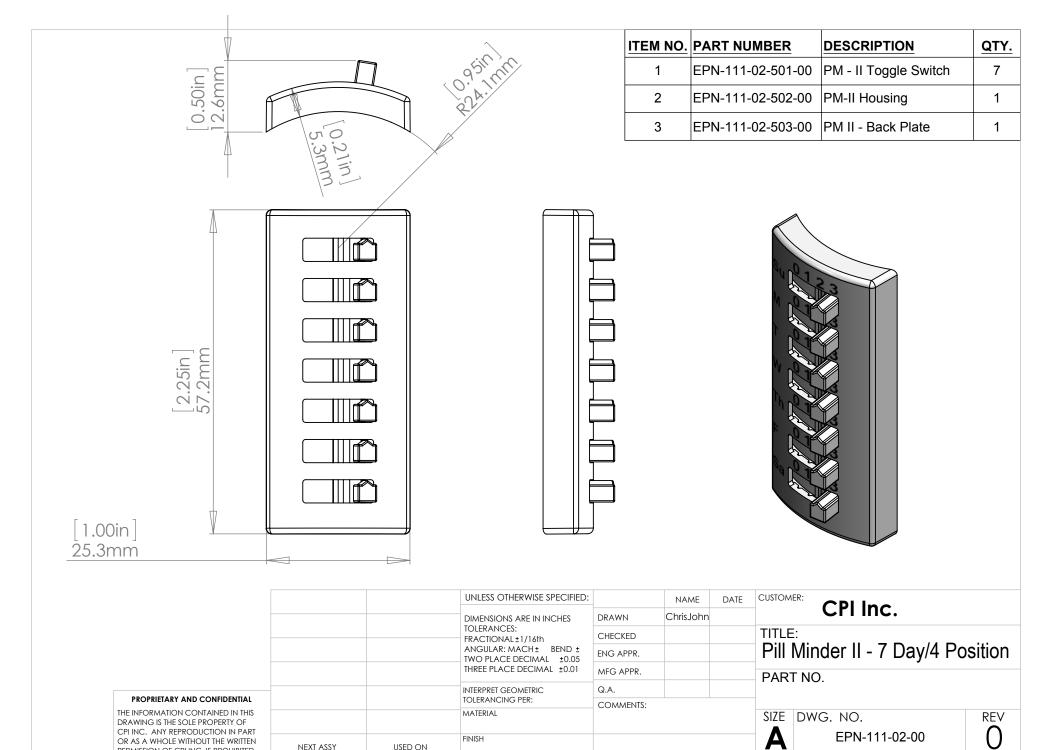

3 2

DO NOT SCALE DRAWING

FINISH

USED ON

APPLICATION

OR AS A WHOLE WITHOUT THE WRITTEN

PERMISSION OF CPI INC. IS PROHIBITED.

NEXT ASSY

EPN-111-02-00

SHEET 1 OF 5

Wt: 4.4620 gm

| ITEM NO. | PART NUMBER       | DESCRIPTION           | QTY. |
|----------|-------------------|-----------------------|------|
| 1        | EPN-111-02-501-00 | PM - II Toggle Switch | 7    |
| 2        | EPN-111-02-502-00 | PM-II Housing         | 1    |
| 3        | EPN-111-02-503-00 | PM II - Back Plate    | 1    |