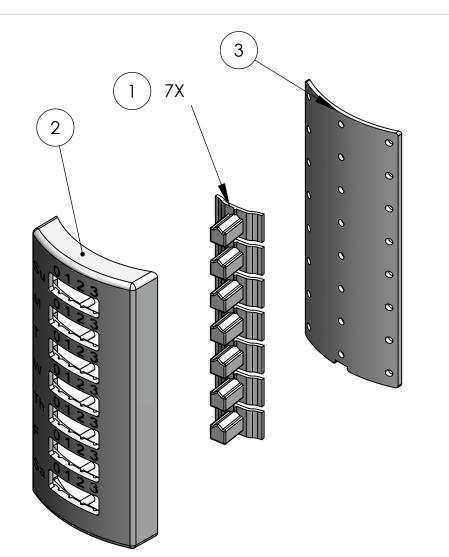

| PROPRIETARY AND CONFIDENTIAL THE INFORMATION CONTAINED IN THIS DRAWING IS THE SOLE PROPERTY OF CPI INC. ANY REPRODUCTION IN PART OR AS A WHOLE WITHOUT THE WRITTEN PERMISSION OF CPI INC. IS PROHIBITED. |             |         | UNLESS OTHERWISE SPECIFIED:                                                                                                   |           | NAME      | DATE | CUSTOMER:              | CPI Inc.                          |     |            |  |
|----------------------------------------------------------------------------------------------------------------------------------------------------------------------------------------------------------|-------------|---------|-------------------------------------------------------------------------------------------------------------------------------|-----------|-----------|------|------------------------|-----------------------------------|-----|------------|--|
|                                                                                                                                                                                                          |             |         | DIMENSIONS ARE IN INCHES TOLERANCES: FRACTIONAL±1/16th ANGULAR: MACH± BEND± TWO PLACE DECIMAL ±0.05 THREE PLACE DECIMAL ±0.01 | DRAWN     | ChrisJohn |      |                        |                                   |     |            |  |
|                                                                                                                                                                                                          |             |         |                                                                                                                               | CHECKED   |           |      | TITLE:                 |                                   |     |            |  |
|                                                                                                                                                                                                          |             |         |                                                                                                                               | ENG APPR. |           |      | Pill Mir               | Pill Minder II - 7 Day/4 Position |     |            |  |
|                                                                                                                                                                                                          |             |         |                                                                                                                               | MFG APPR. |           |      | PART NO                |                                   |     |            |  |
|                                                                                                                                                                                                          |             |         | INTERPRET GEOMETRIC TOLERANCING PER:                                                                                          | Q.A.      |           |      |                        |                                   |     |            |  |
|                                                                                                                                                                                                          |             |         |                                                                                                                               | COMMENTS: |           |      |                        |                                   |     |            |  |
|                                                                                                                                                                                                          |             |         | MATERIAL                                                                                                                      |           |           |      | SIZE DWG. NO.          |                                   | REV |            |  |
|                                                                                                                                                                                                          | NEXT ASSY   | USED ON | FINISH                                                                                                                        |           |           |      | <b>A</b> EPN-111-02-00 |                                   |     | U          |  |
|                                                                                                                                                                                                          | APPLICATION |         | DO NOT SCALE DRAWING                                                                                                          |           |           |      |                        | Wt: 4.4620 gm SH                  |     | EET 2 OF 5 |  |
| 5                                                                                                                                                                                                        | 4           |         | 3                                                                                                                             |           | 2         |      | 1                      |                                   |     |            |  |