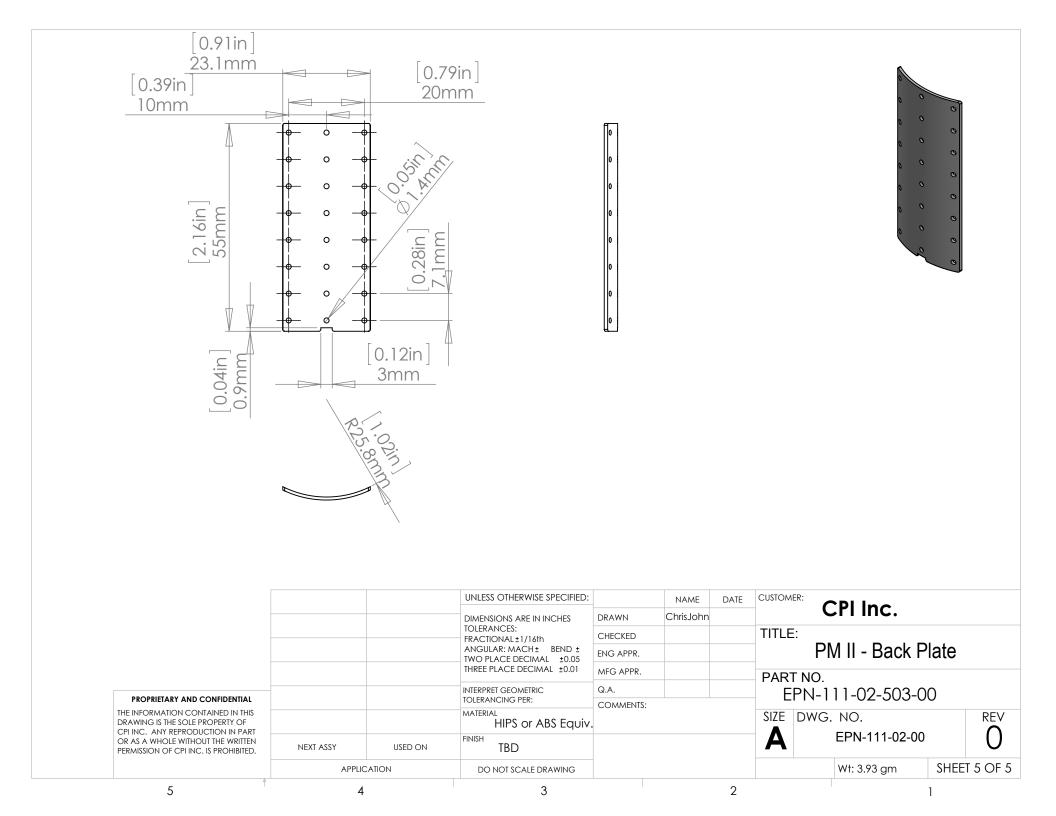

| PROPRIETARY AND CONFIDENTIAL THE INFORMATION CONTAINED IN THIS DRAWING IS THE SOLE PROPERTY OF CPI INC. ANY REPRODUCTION IN PART OR AS A WHOLE WITHOUT THE WRITTEN PERMISSION OF CPI INC. IS PROHIBITED. |             |         | UNLESS OTHERWISE SPECIFIED:                                                                                                   |           | NAME      | DATE | CUSTOMER:              | CPI Inc.                          |     |            |  |
|----------------------------------------------------------------------------------------------------------------------------------------------------------------------------------------------------------|-------------|---------|-------------------------------------------------------------------------------------------------------------------------------|-----------|-----------|------|------------------------|-----------------------------------|-----|------------|--|
|                                                                                                                                                                                                          |             |         | DIMENSIONS ARE IN INCHES TOLERANCES: FRACTIONAL±1/16th ANGULAR: MACH± BEND± TWO PLACE DECIMAL ±0.05 THREE PLACE DECIMAL ±0.01 | DRAWN     | ChrisJohn |      |                        |                                   |     |            |  |
|                                                                                                                                                                                                          |             |         |                                                                                                                               | CHECKED   |           |      | TITLE:                 |                                   |     |            |  |
|                                                                                                                                                                                                          |             |         |                                                                                                                               | ENG APPR. |           |      | Pill Mir               | Pill Minder II - 7 Day/4 Position |     |            |  |
|                                                                                                                                                                                                          |             |         |                                                                                                                               | MFG APPR. |           |      | PART NO                |                                   |     |            |  |
|                                                                                                                                                                                                          |             |         | INTERPRET GEOMETRIC TOLERANCING PER:                                                                                          | Q.A.      |           |      |                        |                                   |     |            |  |
|                                                                                                                                                                                                          |             |         |                                                                                                                               | COMMENTS: |           |      |                        |                                   |     |            |  |
|                                                                                                                                                                                                          |             |         | MATERIAL                                                                                                                      |           |           |      | SIZE DWG. NO.          |                                   | REV |            |  |
|                                                                                                                                                                                                          | NEXT ASSY   | USED ON | FINISH                                                                                                                        |           |           |      | <b>A</b> EPN-111-02-00 |                                   |     | U          |  |
|                                                                                                                                                                                                          | APPLICATION |         | DO NOT SCALE DRAWING                                                                                                          |           |           |      |                        | Wt: 4.4620 gm SH                  |     | EET 2 OF 5 |  |
| 5                                                                                                                                                                                                        | 4           |         | 3                                                                                                                             |           | 2         |      | 1                      |                                   |     |            |  |