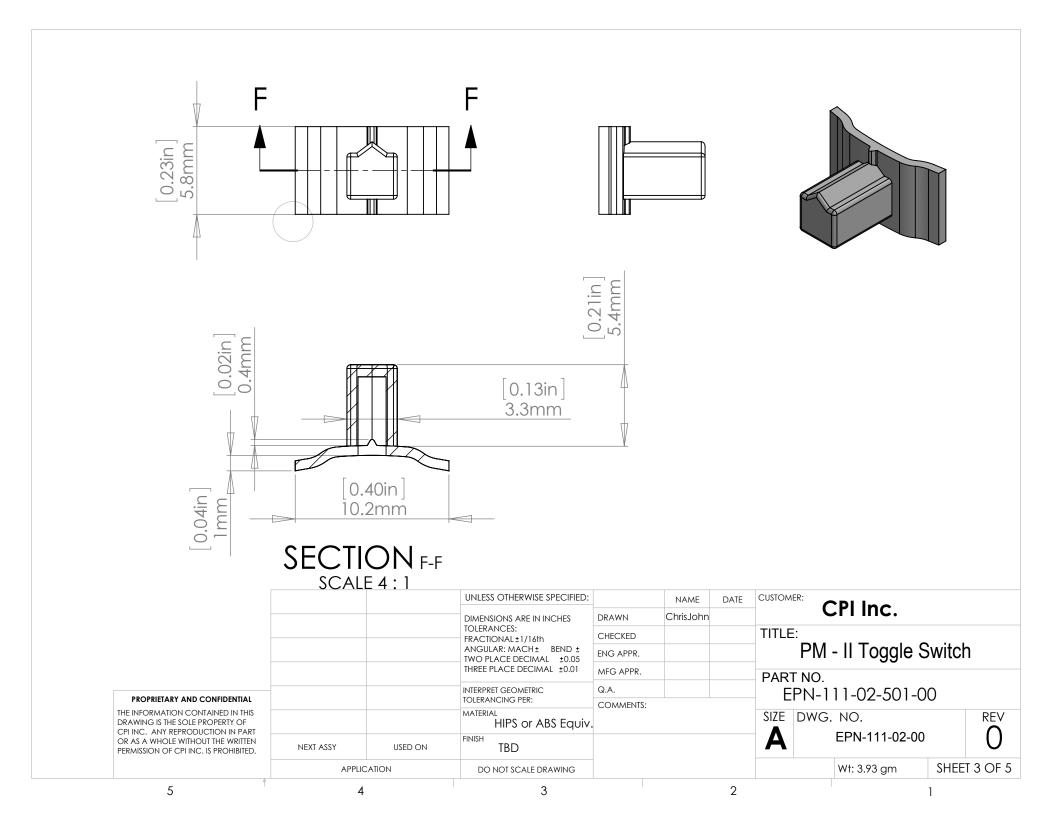

| APPLICATION |         | DO NOT SCALE DRAWING                                                                                                          |           |           |      |                        | Wt: 4.4620 gm SH                  |     | EET 2 OF 5 |  |
| 5                                                                                                                                                                                                        | 4           |         | 3                                                                                                                             |           | 2         |      | 1                      |                                   |     |            |  |