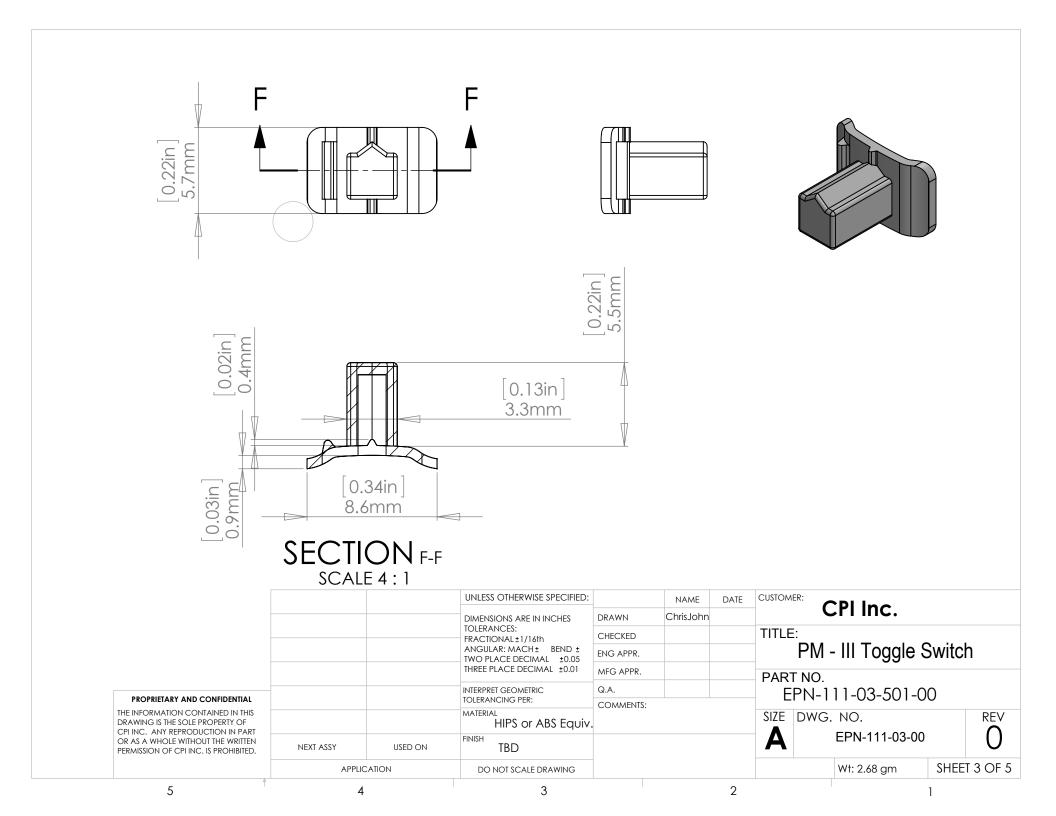

|                                   | APPLI     | CATION                                        | DO NOT SCALE DRAWING                                   |           |           |                                  |          | Wt: 3.7868 gm | SHEET | 2 OF 5 |
|                                                                                                                                                                                                          | 1                                 | -         |                                               |                                                        |           |           |                                  | -        | T '           |       |        |

ı