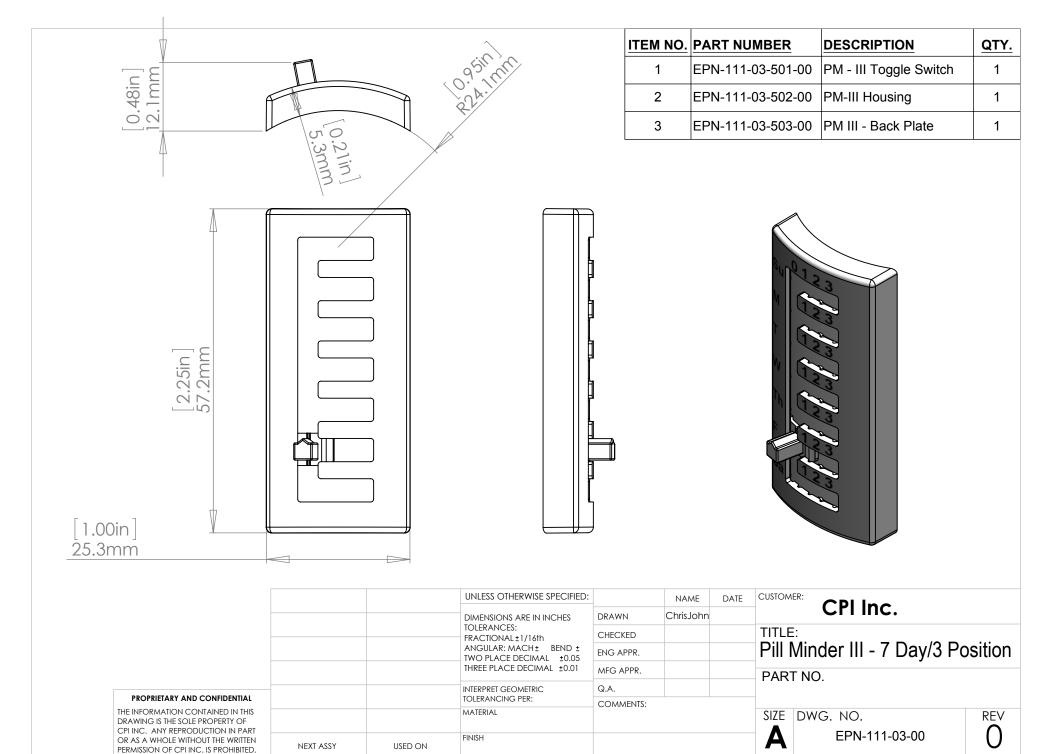

4 3

DO NOT SCALE DRAWING

APPLICATION

Wt: 3.7868 gm

SHEET 1 OF 5

| ITEM NO. | PART NUMBER       | DESCRIPTION            | QTY. |
|----------|-------------------|------------------------|------|
| 1        | EPN-111-03-501-00 | PM - III Toggle Switch | 1    |
| 2        | EPN-111-03-502-00 | PM-III Housing         | 1    |
| 3        | EPN-111-03-503-00 | PM III - Back Plate    | 1    |