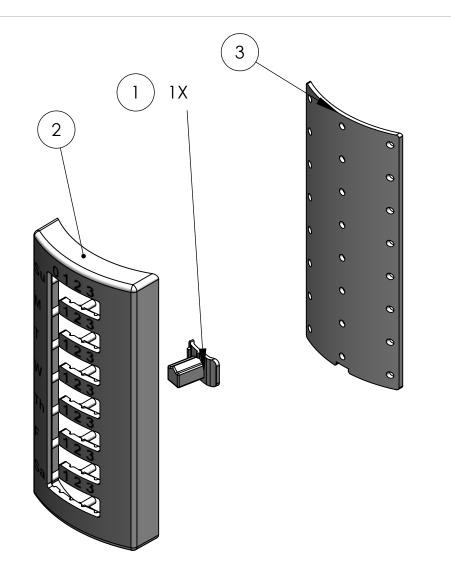

|                                                                                                                                                                                                          |                                   |           |                                               | UNLESS OTHERWISE SPECIFIED                             | :         | NAME      | DATE                             | CPI Inc. |               |       |        |
|----------------------------------------------------------------------------------------------------------------------------------------------------------------------------------------------------------|-----------------------------------|-----------|-----------------------------------------------|--------------------------------------------------------|-----------|-----------|----------------------------------|----------|---------------|-------|--------|
|                                                                                                                                                                                                          |                                   |           |                                               | DIMENSIONS ARE IN INCHES TOLERANCES: FRACTIONAL±1/16th | DRAWN     | ChrisJohn |                                  |          |               |       |        |
|                                                                                                                                                                                                          |                                   |           |                                               |                                                        | CHECKED   |           |                                  | TITLE:   |               |       |        |
| PROPRIETARY AND CONFIDENTIAL THE INFORMATION CONTAINED IN THIS DRAWING IS THE SOLE PROPERTY OF CPI INC. ANY REPRODUCTION IN PART OR AS A WHOLE WITHOUT THE WRITTEN PERMISSION OF CPI INC. IS PROHIBITED. |                                   |           | ANGULAR: MACH± BEND ± TWO PLACE DECIMAL ±0.05 | ENG APPR.                                              |           |           | Pill Minder III - 7 Day/3 Positi |          |               |       |        |
|                                                                                                                                                                                                          |                                   |           |                                               | THREE PLACE DECIMAL ±0.01                              | MFG APPR. |           |                                  | PART N   |               |       |        |
|                                                                                                                                                                                                          |                                   |           |                                               | INTERPRET GEOMETRIC TOLERANCING PER:                   | Q.A.      |           |                                  | 174(11   | 10.           |       |        |
|                                                                                                                                                                                                          | PROPRIETARY AND CONFIDENTIAL      |           |                                               |                                                        | COMMENTS: |           |                                  |          |               |       |        |
|                                                                                                                                                                                                          | DRAWING IS THE SOLE PROPERTY OF   |           |                                               | MATERIAL                                               |           |           |                                  | SIZE D   | .             |       | REV    |
|                                                                                                                                                                                                          | OR AS A WHOLE WITHOUT THE WRITTEN | NEXT ASSY | USED ON                                       | FINISH                                                 |           |           |                                  | A        | EPN-111-03-00 |       | U      |
|                                                                                                                                                                                                          |                                   | APPLI     | CATION                                        | DO NOT SCALE DRAWING                                   |           |           |                                  |          | Wt: 3.7868 gm | SHEET | 2 OF 5 |
|                                                                                                                                                                                                          | 1                                 | -         |                                               |                                                        |           |           |                                  | -        | T '           |       |        |