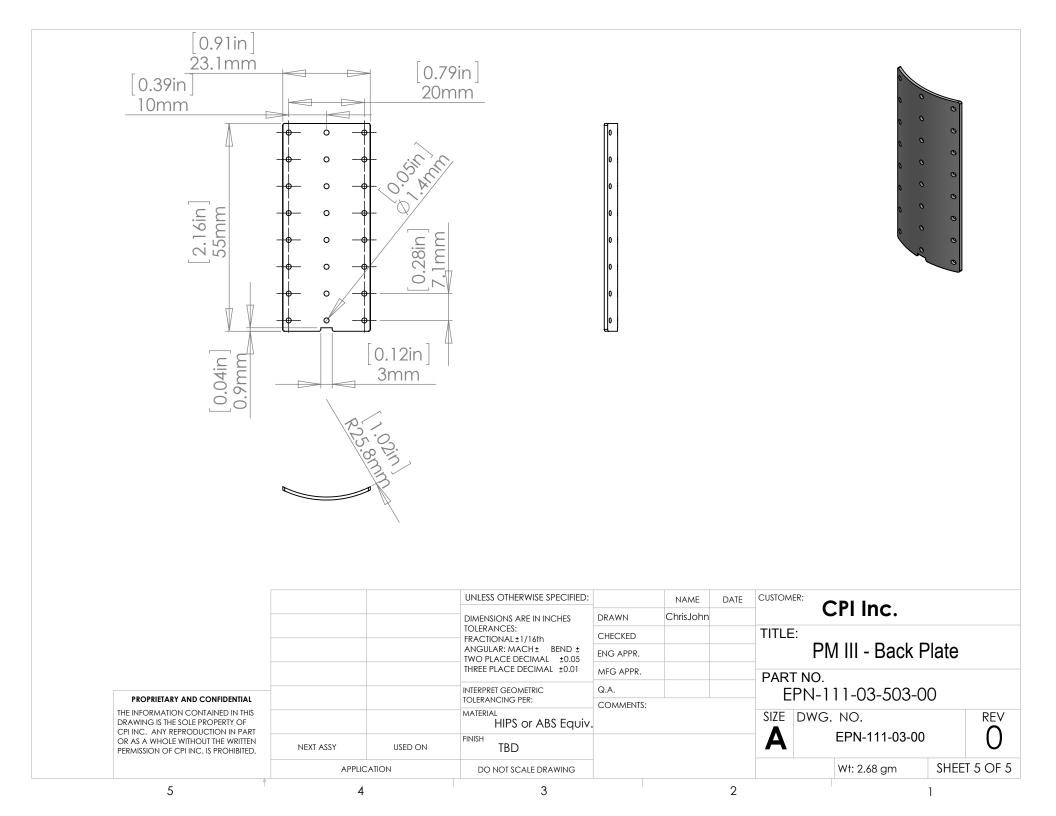

|                                   | APPLI     | CATION                                        | DO NOT SCALE DRAWING                                   |           |           |                                  |          | Wt: 3.7868 gm | SHEET | 2 OF 5 |
|                                                                                                                                                                                                          | 1                                 | -         |                                               |                                                        |           |           |                                  | -        | T '           |       |        |

ı