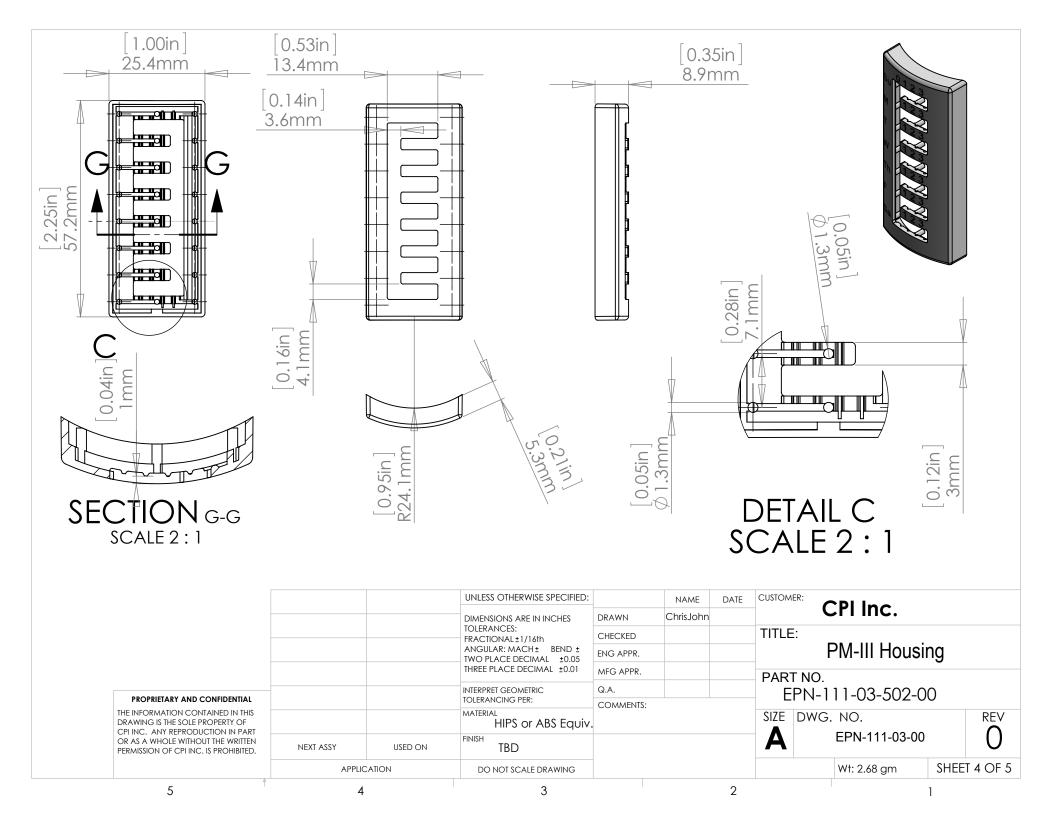

|                                   | APPLI     | CATION                                        | DO NOT SCALE DRAWING                                   |           |           |                                  |          | Wt: 3.7868 gm | SHEET | 2 OF 5 |
|                                                                                                                                                                                                          | 1                                 | -         |                                               |                                                        |           |           |                                  | -        | T '           |       |        |

ı