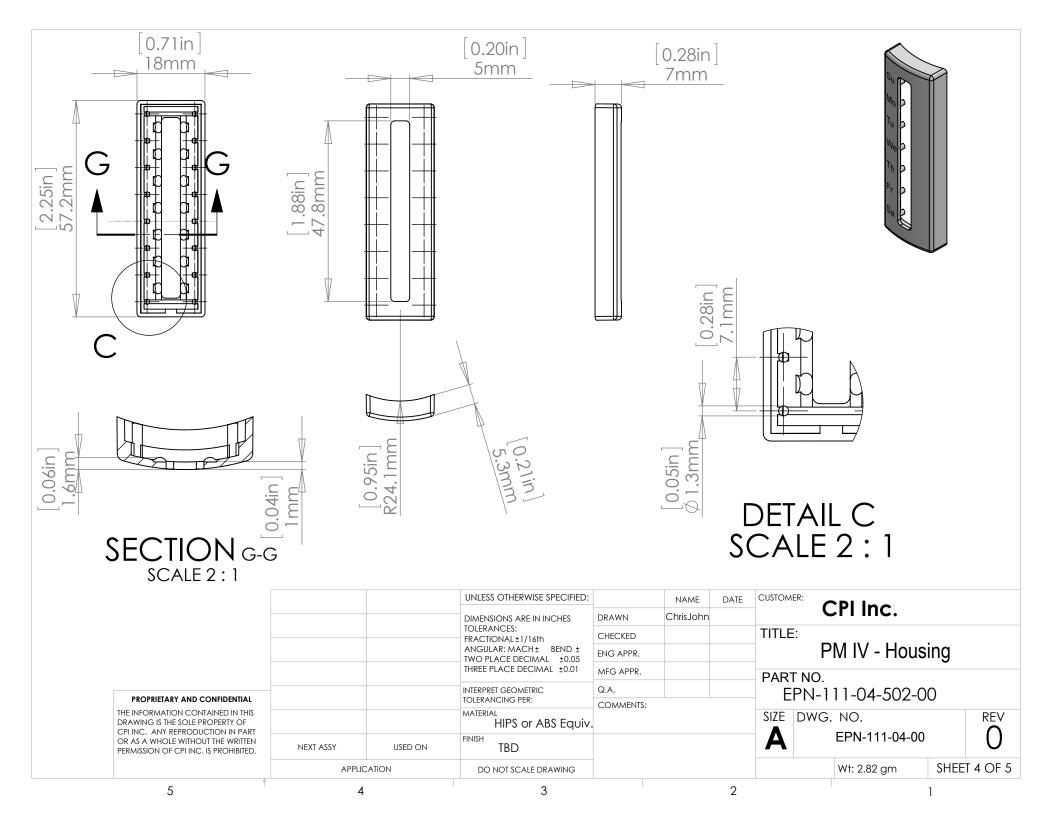

|                                                                                                      |                   | ~                                                                                                                                                                                      | ITEM NO.                                                 | PART NU  | MBER                          | DESCRIPTION                    | QTY    |
|------------------------------------------------------------------------------------------------------|-------------------|----------------------------------------------------------------------------------------------------------------------------------------------------------------------------------------|----------------------------------------------------------|----------|-------------------------------|--------------------------------|--------|
| A                                                                                                    |                   | 0.2510 100                                                                                                                                                                             | 1                                                        | EPN-111- | 04-501-00                     | PM - IV Toggle Switch          | 1      |
| E E                                                                                                  |                   | 0.1.1                                                                                                                                                                                  | 2                                                        | EPN-111- | 04-502-00                     | PM IV - Housing                | 1      |
|                                                                                                      |                   | EV.                                                                                                                                                                                    | 3                                                        | EPN-111- | 04-503-00                     | Pill Minder IV - Back<br>Plate | 1      |
| [0.43in]<br>10.9mm                                                                                   | 0.21in            |                                                                                                                                                                                        |                                                          |          |                               |                                |        |
| [2.25in]<br>57.2mm                                                                                   |                   |                                                                                                                                                                                        |                                                          |          | No<br>Tu Ve<br>Th Fr          |                                |        |
|                                                                                                      |                   |                                                                                                                                                                                        | )                                                        |          |                               |                                |        |
| [0.71in]                                                                                             |                   |                                                                                                                                                                                        |                                                          |          |                               |                                |        |
|                                                                                                      |                   | UNLESS OTHERWISE SPECIFIED:                                                                                                                                                            | NA                                                       |          | CUSTOMER:                     | CPI Inc                        |        |
|                                                                                                      |                   | DIMENSIONS ARE IN INCHES D                                                                                                                                                             | DRAWN Chris                                              |          |                               | CPI Inc.                       |        |
|                                                                                                      |                   | DIMENSIONS ARE IN INCHES<br>TOLERANCES:<br>FRACTIONAL±1/16th                                                                                                                           | DRAWN Chris                                              |          | TITLE:                        |                                | eition |
|                                                                                                      |                   | DIMENSIONS ARE IN INCHES<br>TOLERANCES:<br>FRACTIONAL±1/16th<br>ANGULAR: MACH± BEND±<br>TWO PLACE DECIMAL±0.05                                                                         | DRAWN Chris<br>CHECKED<br>ING APPR.                      |          | TITLE:<br>Pill Min            | der IV- 7 Day/1 Po             | sition |
|                                                                                                      |                   | DIMENSIONS ARE IN INCHES<br>TOLERANCES:<br>FRACTIONAL±1/16th<br>ANGULAR: MACH± BEND±<br>TWO PLACE DECIMAL±0.05<br>THREE PLACE DECIMAL±0.01                                             | DRAWN Chris<br>CHECKED<br>ING APPR.<br>IFG APPR.         |          | TITLE:                        | der IV- 7 Day/1 Po             | sition |
| 17.9mm<br>PROPRIETARY AND CONFIDENTIAL                                                               |                   | DIMENSIONS ARE IN INCHES<br>TOLERANCES:<br>FRACTIONAL±1/16th<br>ANGULAR: MACH± BEND±<br>TWO PLACE DECIMAL±0.05<br>THREE PLACE DECIMAL±0.01<br>INTERPRET GEOMETRIC<br>TOLERANCING PER:  | DRAWN Chris<br>CHECKED<br>ING APPR.                      |          | TITLE:<br>PIII Min<br>PART NC | der IV- 7 Day/1 Po             |        |
| PROPRIETARY AND CONFIDENTIAL<br>THE INFORMATION CONTAINED IN THIS<br>DRAWING IS THE SOLE PROPERTY OF |                   | DIMENSIONS ARE IN INCHES<br>TOLERANCES:<br>FRACTIONAL±1/16th<br>ANGULAR: MACH± BEND±<br>TWO PLACE DECIMAL±0.05<br>THREE PLACE DECIMAL±0.01<br>NITERPRET GEOMETRIC<br>TOLEPANICING REP: | DRAWN Chris<br>CHECKED<br>ING APPR.<br>JFG APPR.<br>Q.A. |          | TITLE:<br>Pill Min            | der IV- 7 Day/1 Po             | REV    |
| PROPRIETARY AND CONFIDENTIAL<br>THE INFORMATION CONTAINED IN THIS                                    | NEXT ASSY USED ON | DIMENSIONS ARE IN INCHES<br>TOLERANCES:<br>FRACTIONAL±1/16th<br>ANGULAR: MACH± BEND±<br>TWO PLACE DECIMAL±0.05<br>THREE PLACE DECIMAL±0.01<br>INTERPRET GEOMETRIC<br>TOLERANCING PER:  | DRAWN Chris<br>CHECKED<br>ING APPR.<br>JFG APPR.<br>Q.A. |          | TITLE:<br>PIII Min<br>PART NC | der IV- 7 Day/1 Po             |        |

| ITEM NO. | PART NUMBER       | DESCRIPTION                    | <u>QTY.</u> |
|----------|-------------------|--------------------------------|-------------|
| 1        | EPN-111-04-501-00 | PM - IV Toggle Switch          | 1           |
| 2        | EPN-111-04-502-00 | PM IV - Housing                | 1           |
| 3        | EPN-111-04-503-00 | Pill Minder IV - Back<br>Plate | 1           |