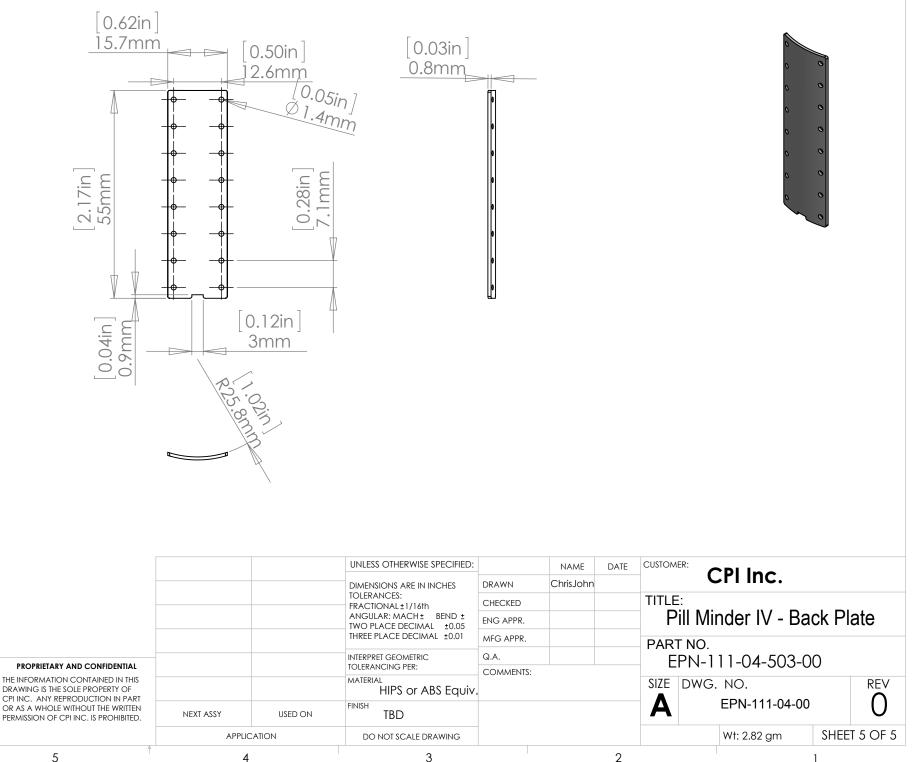

|                                                                                                      |                   | ~                                                                                                                                                                                      | ITEM NO.                                                 | PART NU  | MBER                          | DESCRIPTION                    | QTY    |
|------------------------------------------------------------------------------------------------------|-------------------|----------------------------------------------------------------------------------------------------------------------------------------------------------------------------------------|----------------------------------------------------------|----------|-------------------------------|--------------------------------|--------|
| A                                                                                                    |                   | 0.2510 100                                                                                                                                                                             | 1                                                        | EPN-111- | 04-501-00                     | PM - IV Toggle Switch          | 1      |
| E E                                                                                                  |                   | 0.1.1                                                                                                                                                                                  | 2                                                        | EPN-111- | 04-502-00                     | PM IV - Housing                | 1      |
|                                                                                                      |                   | EV.                                                                                                                                                                                    | 3                                                        | EPN-111- | 04-503-00                     | Pill Minder IV - Back<br>Plate | 1      |
| [0.43in]<br>10.9mm                                                                                   | 0.21in            |                                                                                                                                                                                        |                                                          |          |                               |                                |        |
| [2.25in]<br>57.2mm                                                                                   |                   |                                                                                                                                                                                        |                                                          |          | No<br>Tu Ve<br>Th Fr          |                                |        |
|                                                                                                      |                   |                                                                                                                                                                                        | )                                                        |          |                               |                                |        |
| [0.71in]                                                                                             |                   |                                                                                                                                                                                        |                                                          |          |                               |                                |        |
|                                                                                                      |                   | UNLESS OTHERWISE SPECIFIED:                                                                                                                                                            | NA                                                       |          | CUSTOMER:                     | CPI Inc                        |        |
|                                                                                                      |                   | DIMENSIONS ARE IN INCHES D                                                                                                                                                             | DRAWN Chris                                              |          |                               | CPI Inc.                       |        |
|                                                                                                      |                   | DIMENSIONS ARE IN INCHES<br>TOLERANCES:<br>FRACTIONAL±1/16th                                                                                                                           | DRAWN Chris                                              |          | TITLE:                        |                                | eition |
|                                                                                                      |                   | DIMENSIONS ARE IN INCHES<br>TOLERANCES:<br>FRACTIONAL±1/16th<br>ANGULAR: MACH± BEND±<br>TWO PLACE DECIMAL±0.05                                                                         | DRAWN Chris<br>CHECKED<br>ING APPR.                      |          | TITLE:<br>Pill Min            | der IV- 7 Day/1 Po             | sition |
|                                                                                                      |                   | DIMENSIONS ARE IN INCHES<br>TOLERANCES:<br>FRACTIONAL±1/16th<br>ANGULAR: MACH± BEND±<br>TWO PLACE DECIMAL±0.05<br>THREE PLACE DECIMAL±0.01                                             | DRAWN Chris<br>CHECKED<br>ING APPR.<br>IFG APPR.         |          | TITLE:                        | der IV- 7 Day/1 Po             | sition |
| 17.9mm<br>PROPRIETARY AND CONFIDENTIAL                                                               |                   | DIMENSIONS ARE IN INCHES<br>TOLERANCES:<br>FRACTIONAL±1/16th<br>ANGULAR: MACH± BEND±<br>TWO PLACE DECIMAL±0.05<br>THREE PLACE DECIMAL±0.01<br>INTERPRET GEOMETRIC<br>TOLERANCING PER:  | DRAWN Chris<br>CHECKED<br>ING APPR.                      |          | TITLE:<br>PIII Min<br>PART NC | der IV- 7 Day/1 Po             |        |
| PROPRIETARY AND CONFIDENTIAL<br>THE INFORMATION CONTAINED IN THIS<br>DRAWING IS THE SOLE PROPERTY OF |                   | DIMENSIONS ARE IN INCHES<br>TOLERANCES:<br>FRACTIONAL±1/16th<br>ANGULAR: MACH± BEND±<br>TWO PLACE DECIMAL±0.05<br>THREE PLACE DECIMAL±0.01<br>NITERPRET GEOMETRIC<br>TOLEPANICING REP: | DRAWN Chris<br>CHECKED<br>ING APPR.<br>JFG APPR.<br>Q.A. |          | TITLE:<br>Pill Min            | der IV- 7 Day/1 Po             | REV    |
| PROPRIETARY AND CONFIDENTIAL<br>THE INFORMATION CONTAINED IN THIS                                    | NEXT ASSY USED ON | DIMENSIONS ARE IN INCHES<br>TOLERANCES:<br>FRACTIONAL±1/16th<br>ANGULAR: MACH± BEND±<br>TWO PLACE DECIMAL±0.05<br>THREE PLACE DECIMAL±0.01<br>INTERPRET GEOMETRIC<br>TOLERANCING PER:  | DRAWN Chris<br>CHECKED<br>ING APPR.<br>JFG APPR.<br>Q.A. |          | TITLE:<br>PIII Min<br>PART NC | der IV- 7 Day/1 Po             |        |

| ITEM NO. | PART NUMBER       | DESCRIPTION                    | <u>QTY.</u> |
|----------|-------------------|--------------------------------|-------------|
| 1        | EPN-111-04-501-00 | PM - IV Toggle Switch          | 1           |
| 2        | EPN-111-04-502-00 | PM IV - Housing                | 1           |
| 3        | EPN-111-04-503-00 | Pill Minder IV - Back<br>Plate | 1           |