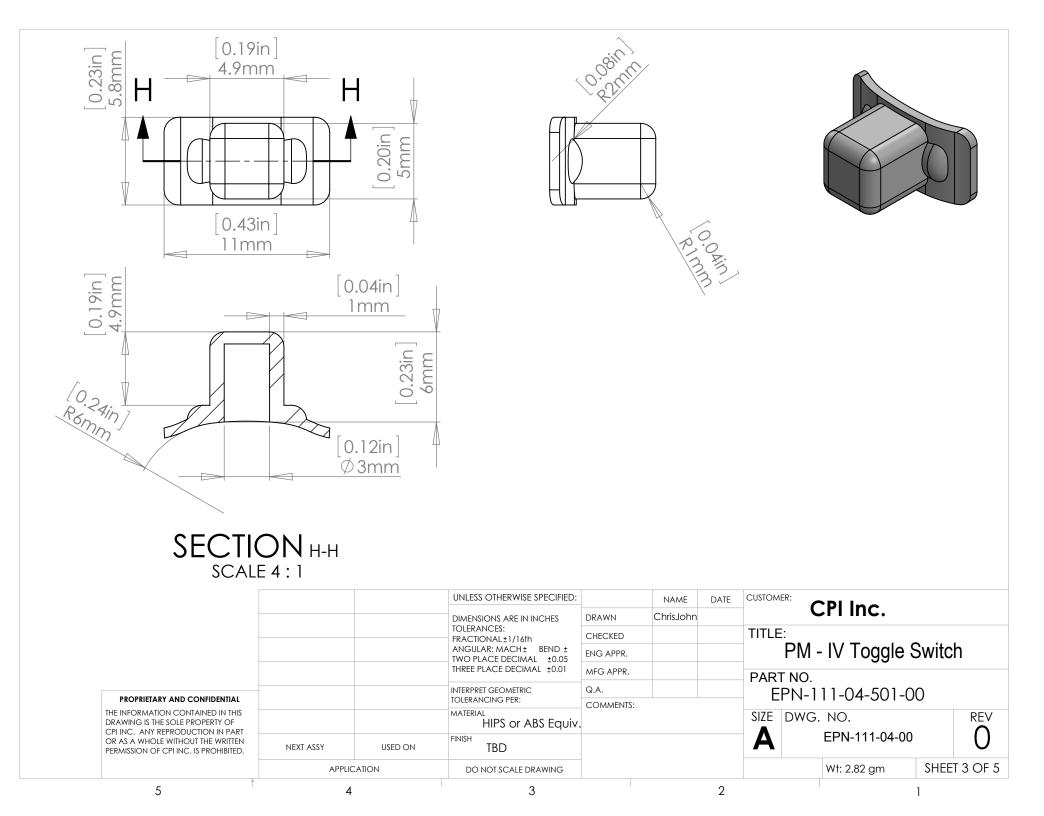

|                                                                                                      |                   | ~                                                                                                                                                                                      | ITEM NO.                                                 | PART NU  | MBER                          | DESCRIPTION                    | QTY    |
|------------------------------------------------------------------------------------------------------|-------------------|----------------------------------------------------------------------------------------------------------------------------------------------------------------------------------------|----------------------------------------------------------|----------|-------------------------------|--------------------------------|--------|
| A                                                                                                    |                   | 0.2510 100                                                                                                                                                                             | 1                                                        | EPN-111- | 04-501-00                     | PM - IV Toggle Switch          | 1      |
| E E                                                                                                  |                   | 0.1.1                                                                                                                                                                                  | 2                                                        | EPN-111- | 04-502-00                     | PM IV - Housing                | 1      |
|                                                                                                      |                   | EV.                                                                                                                                                                                    | 3                                                        | EPN-111- | 04-503-00                     | Pill Minder IV - Back<br>Plate | 1      |
| [0.43in]<br>10.9mm                                                                                   | 0.21in            |                                                                                                                                                                                        |                                                          |          |                               |                                |        |
| [2.25in]<br>57.2mm                                                                                   |                   |                                                                                                                                                                                        |                                                          |          | No<br>Tu Ve<br>Th Fr          |                                |        |
|                                                                                                      |                   |                                                                                                                                                                                        | )                                                        |          |                               |                                |        |
| [0.71in]                                                                                             |                   |                                                                                                                                                                                        |                                                          |          |                               |                                |        |
|                                                                                                      |                   | UNLESS OTHERWISE SPECIFIED:                                                                                                                                                            | NA                                                       |          | CUSTOMER:                     | CPI Inc                        |        |
|                                                                                                      |                   | DIMENSIONS ARE IN INCHES D                                                                                                                                                             | DRAWN Chris                                              |          |                               | CPI Inc.                       |        |
|                                                                                                      |                   | DIMENSIONS ARE IN INCHES<br>TOLERANCES:<br>FRACTIONAL±1/16th                                                                                                                           | DRAWN Chris                                              |          | TITLE:                        |                                | eition |
|                                                                                                      |                   | DIMENSIONS ARE IN INCHES<br>TOLERANCES:<br>FRACTIONAL±1/16th<br>ANGULAR: MACH± BEND±<br>TWO PLACE DECIMAL±0.05                                                                         | DRAWN Chris<br>CHECKED<br>ING APPR.                      |          | TITLE:<br>Pill Min            | der IV- 7 Day/1 Po             | sition |
|                                                                                                      |                   | DIMENSIONS ARE IN INCHES<br>TOLERANCES:<br>FRACTIONAL±1/16th<br>ANGULAR: MACH± BEND±<br>TWO PLACE DECIMAL±0.05<br>THREE PLACE DECIMAL±0.01                                             | DRAWN Chris<br>CHECKED<br>ING APPR.<br>IFG APPR.         |          | TITLE:                        | der IV- 7 Day/1 Po             | sition |
| 17.9mm<br>PROPRIETARY AND CONFIDENTIAL                                                               |                   | DIMENSIONS ARE IN INCHES<br>TOLERANCES:<br>FRACTIONAL±1/16th<br>ANGULAR: MACH± BEND±<br>TWO PLACE DECIMAL±0.05<br>THREE PLACE DECIMAL±0.01<br>INTERPRET GEOMETRIC<br>TOLERANCING PER:  | DRAWN Chris<br>CHECKED<br>ING APPR.                      |          | TITLE:<br>PIII Min<br>PART NC | der IV- 7 Day/1 Po             |        |
| PROPRIETARY AND CONFIDENTIAL<br>THE INFORMATION CONTAINED IN THIS<br>DRAWING IS THE SOLE PROPERTY OF |                   | DIMENSIONS ARE IN INCHES<br>TOLERANCES:<br>FRACTIONAL±1/16th<br>ANGULAR: MACH± BEND±<br>TWO PLACE DECIMAL±0.05<br>THREE PLACE DECIMAL±0.01<br>NITERPRET GEOMETRIC<br>TOLEPANICING REP: | DRAWN Chris<br>CHECKED<br>ING APPR.<br>JFG APPR.<br>Q.A. |          | TITLE:<br>Pill Min            | der IV- 7 Day/1 Po             | REV    |
| PROPRIETARY AND CONFIDENTIAL<br>THE INFORMATION CONTAINED IN THIS                                    | NEXT ASSY USED ON | DIMENSIONS ARE IN INCHES<br>TOLERANCES:<br>FRACTIONAL±1/16th<br>ANGULAR: MACH± BEND±<br>TWO PLACE DECIMAL±0.05<br>THREE PLACE DECIMAL±0.01<br>INTERPRET GEOMETRIC<br>TOLERANCING PER:  | DRAWN Chris<br>CHECKED<br>ING APPR.<br>JFG APPR.<br>Q.A. |          | TITLE:<br>PIII Min<br>PART NC | der IV- 7 Day/1 Po             |        |

| ITEM NO. | PART NUMBER       | DESCRIPTION                    | <u>QTY.</u> |
|----------|-------------------|--------------------------------|-------------|
| 1        | EPN-111-04-501-00 | PM - IV Toggle Switch          | 1           |
| 2        | EPN-111-04-502-00 | PM IV - Housing                | 1           |
| 3        | EPN-111-04-503-00 | Pill Minder IV - Back<br>Plate | 1           |